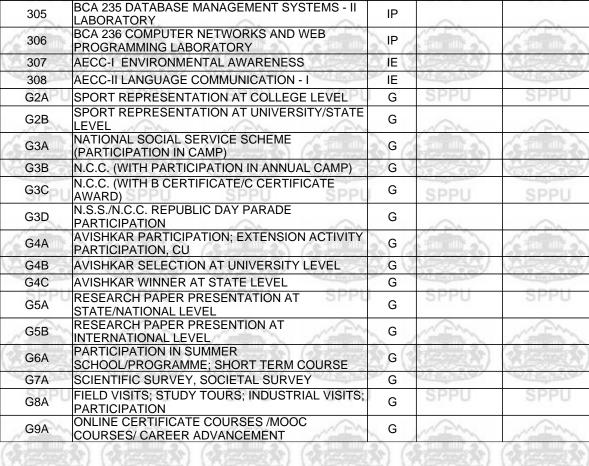

Name: AADESH SAJJAN KHARAT

Mother: SUJATA

Centre: MODERN COLLEGE OF ARTS, SCIENCE & COMMERCE

Subject Name Type **Sub Code Exam Date Exam Time** ΙE 301 BCA 231 DATA STRUCTURES 302 BCA 232 DATABASE MANAGEMENT SYSTEMS - II ΙE 303 BCA 233 COMPUTER NETWORKS IE 304 BCA 234 DATA STRUCTURES LABORATORY IΡ BCA 235 DATABASE MANAGEMENT SYSTEMS - II 305 IΡ LABORATORY BCA 236 COMPUTER NETWORKS AND WEB IΡ 306 PROGRAMMING LABORATORY 307 AECC-I ENVIRONMENTAL AWARENESS ΙE AECC-II LANGUAGE COMMUNICATION - I JE. 308 G2A SPORT REPRESENTATION AT COLLEGE LEVEL G SPORT REPRESENTATION AT UNIVERSITY/STATE G2B G LEVEL NATIONAL SOCIAL SERVICE SCHEME G3A G (PARTICIPATION IN CAMP) G G<sub>3</sub>B N.C.C. (WITH PARTICIPATION IN ANNUAL CAMP) N.C.C. (WITH B CERTIFICATE/C CERTIFICATE G G<sub>3</sub>C AWARD) N.S.S./N.C.C. REPUBLIC DAY PARADE G<sub>3</sub>D G PARTICIPATION AVISHKAR PARTICIPATION: EXTENSION ACTIVITY G4A G PARTICIPATION, CU G4B AVISHKAR SELECTION AT UNIVERSITY LEVEL G G4C AVISHKAR WINNER AT STATE LEVEL G RESEARCH PAPER PRESENTATION AT G G5A STATE/NATIONAL LEVEL RESEARCH PAPER PRESENTION AT G5B G INTERNATIONAL LEVEL PARTICIPATION IN SUMMER G<sub>6</sub>A G SCHOOL/PROGRAMME; SHORT TERM COURSE G7A SCIENTIFIC SURVEY, SOCIETAL SURVEY G FIELD VISITS: STUDY TOURS: INDUSTRIAL VISITS: G8A G PARTICIPATION ONLINE CERTIFICATE COURSES /MOOC G9A G COURSES/ CAREER ADVANCEMENT